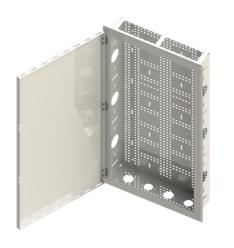

## Signet – Home Networking Enclosures

Part Number s- ST10, ST8, ST6, ST4, ST2

ST8

| Part Numbers    | ST10, ST8, ST6, ST4, ST2  |  |
|-----------------|---------------------------|--|
| Description     | Home Networking Enclosure |  |
| Colour          | White/RAL9003             |  |
| Mounting Method | Flush Mounted             |  |
| Door Type       | Vented (Top and Bottom)   |  |